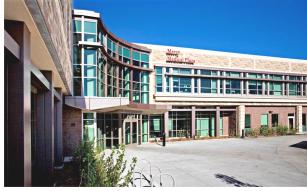

Stall Parking Structure

Developed 2012

Developed 2012
130,000 Square Feet CHI Franciscan Health



Gig Harbor, Washington

On-Campus Medical Office Building/Cancer Center Developed 2009

95,000 Square Feet

CHI Franciscan Health



# Bardstown, Kentucky

On-Campus Ambulatory Center & Medical Office Building Developed 2006 30,000 Square Feet

Catholic Health **Initiatives** 



### Tacoma, Washington

On-Campus Specialty Center Developed 2005

50,000 Square Feet





### Lincoln, Nebraska

On-Campus Medical Office Building

Developed 2002 105,000 Square Feet

Catholic Health **Initiatives** 





Castle Rock, Colorado

On-Campus Medical Office Building II Developed 2016 60,000 Square Feet





Castle Rock, Colorado

On-Campus Medical Office Building I Developed 2013 60,000 Square Feet





Durango, Colorado

On-Campus Medical Office Building Developed 2006 160,000 Square Feet





# Bettendorf, Iowa

Free Standing Ambulatory Care Center Developed 2014 40,000 Square Feet





### Moline, Illinois

Off-Campus Ambulatory Care Center / First Phase of Wellness Medical Campus Developed 2013 50,000 Square Feet





## Davenport, Iowa

Free Standing Medical Office Building Developed 2018 40,000 Square Feet







Grand Rapids, Minnesota

30,000 Square Feet Expansion

Free Standing Ambulatory Care Clinic Acquisition & Expansion
Developed 2018





Buffalo, Minnesota Free Standing Primary Care Clinic Developed 2017 15,000 Square Feet





Coon Rapids, Minnesota
On-Campus Specialty Care Center
Developed 2014
115,000 Square Feet





On-Campus Medical Office Building II
Developed 2007