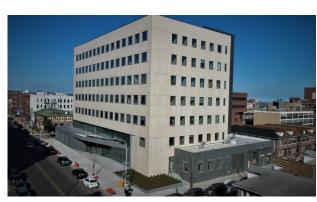

Brooklyn, New York
On-Campus Medical Office Building with below-grade parking for 263 vehicles
Developed 2021
145,000 Square Feet

Maimonides

Medical Center

East Cobb, Georgia

Free Standing 4 Story Medical Office Building Developed 2016
100,000 Square Feet