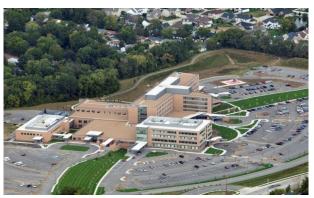

### Bellevue, Nebraska

New Greenfield Hospital & Medical Office Building Developed 2010 320,000 Square Feet

BELLEVUE MEDICAL CENTER

Omaha, Nebraska
Free Standing Orthopaedic Hospital
Developed 2004
65,000 Square Feet