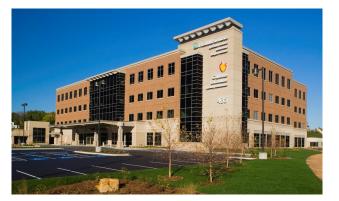

## Davenport, Iowa

Free Standing Medical Office Building Developed 2018 40,000 Square Feet

Grand Rapids, Minnesota

30,000 Square Feet Expansion

Free Standing Ambulatory Care Clinic Acquisition & Expansion
Developed 2018