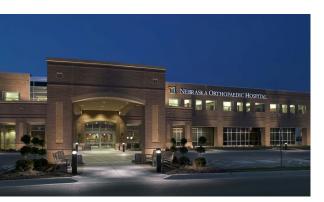

### Bellevue, Nebraska

New Greenfield Hospital & Medical Office Building Developed 2010 320,000 Square Feet

BELLEVUE MEDICAL CENTER

Omaha, Nebraska
Free Standing Orthopaedic Hospital
Developed 2004
65,000 Square Feet