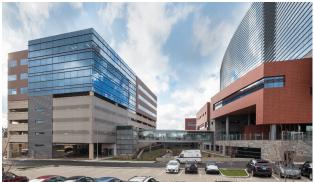

Bel Air, Maryland
Free Standing Ambulatory Care Center
Developed 2016
107,000 Square Feet

Stamford, Connecticut
On-Campus Integrated Care Building with 388 Parking
Space Structure
Developed 2016
97,250 Square Feet