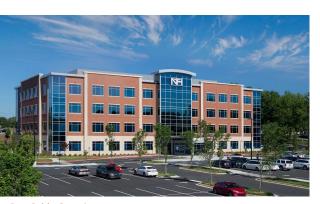

Bardstown, Kentucky Medical Office Building Developed 2018 70,260 Square Feet

Hospital Sisters

Lenexa, Kansas 2 Free Standing Ambulatory Care Centers Developed 2013 and 2008 158,000 Total Square Feet

On-Campus Ambulatory & Cancer Centers Developed 2008 80,000 Square Feet